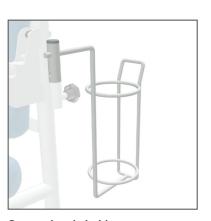

## **Optional Accessories**

Stowable patient leg support.

IV pole attachment.

Patient belongings tray.

Oxygen bottle holder.

Document holder.