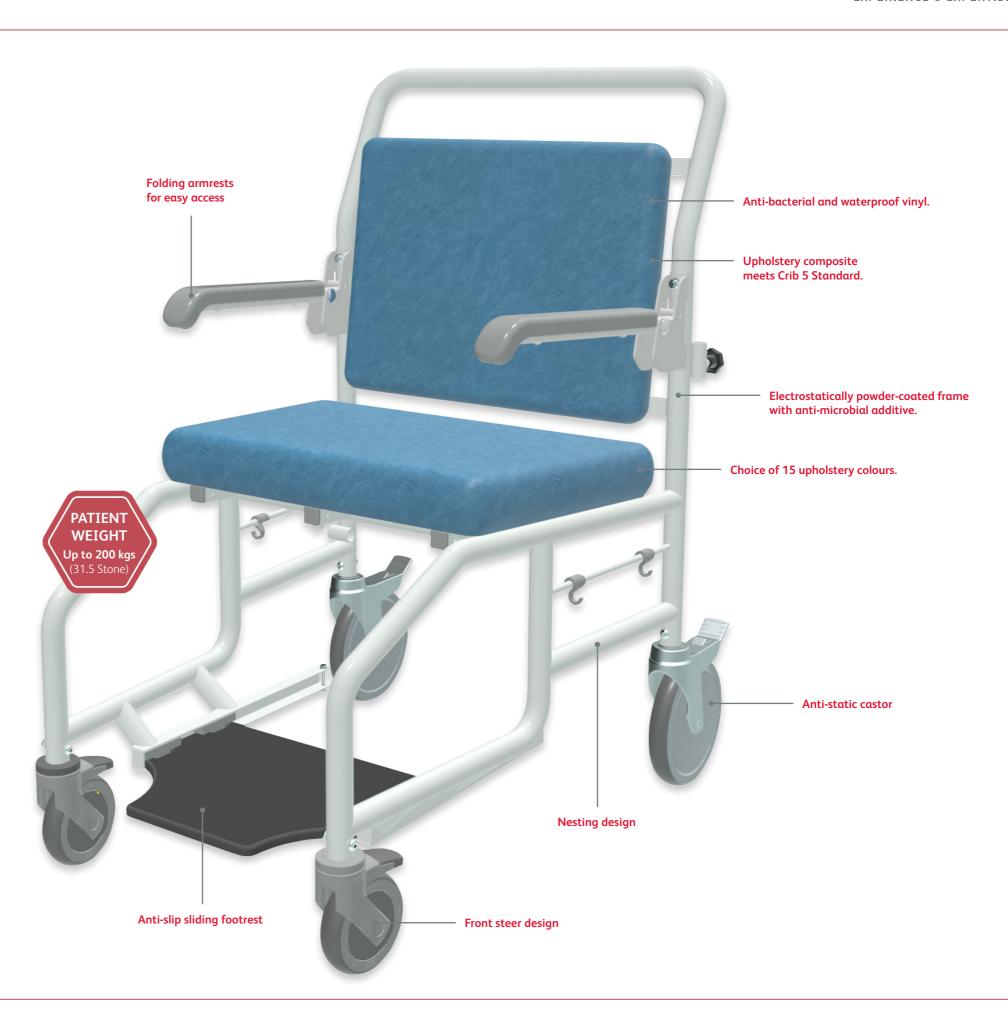

# Easily transfer patients between hospital departments

The new Portman is a strong, comfortable portering chair for transferring patients in hospitals. Its robust frame is mounted on swivel casters, allowing porters to move patients safely and easily. It can comfortably support patients of different sizes and can be fitted with a range of optional extras.

## **Optional Accessories**

Stowable patient leg support.

IV pole attachment.

Patient belongings tray.

Oxygen bottle holder.

Document holder.