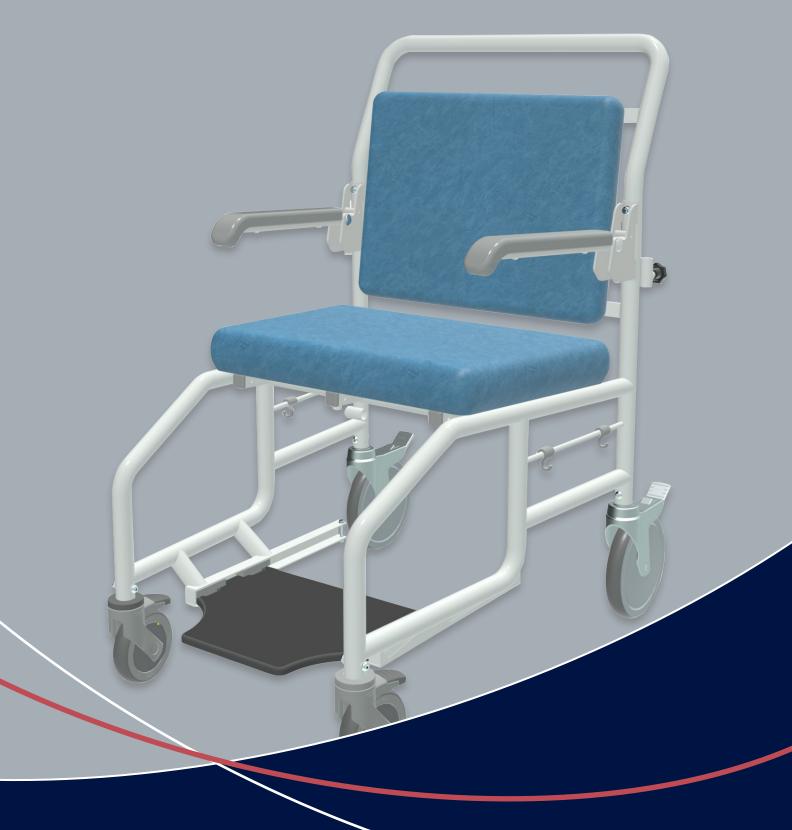

## Portman A&E Portering Chair

# Easily transfer patients between hospital departments

The new Portman is a strong, comfortable portering chair for transferring patients in hospitals. Its robust frame is mounted on swivel casters, allowing porters to move patients safely and easily. It can comfortably support patients of different sizes and can be fitted with a range of optional extras.